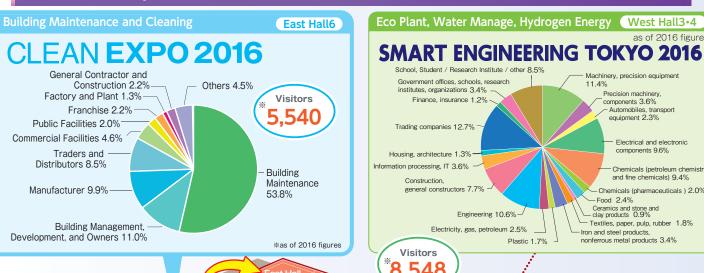

#### 2016 Show Report: Visitor Profile of CLEAN EXPO 2016 and Joint Exhibitions

Hall 4

Builder's Office /

Home Builder 10.4%

Architectural /

Traders and

Reform and Remodeling 6.2%

- Garden and Exeterior Builder 0.3%

Retail Stores 4.8% as of 2016 figures

Design Office 9.0%

Construction 2.8%

General Contractor and

Building Management,

Development, and

**FREE ENTRANCE** IN BETWEEN **ALL 10 HALLS!** 

Shop Design CLEAN EXPO 2016

Kitchen & Bathroom Tokyo 2016

Others 8.6%

Public Facilities 2.1% -

Facility Maintenance 5.6% -

VISITORS FROM JOINT EXHIBITION

Manufacturer 18.8%

VISITORS FROM JOINT EXHIBITION

HELD IN EAST HALLS 3.9%

Commercial Facilities 1.9%

Hall 6