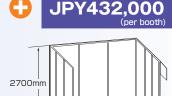

#### Facilities included:

- Side and back partition walls (white)

JPY486,000

- Electrical wiring work for 100V / 300W (a breaker switch only no outlet)
- Booth number plate

(Internal dimension 2930mm)

JPY626,400