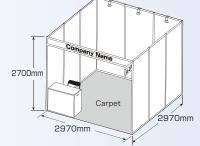

#### Exhibitor Cost

One booth = approximately 9.0 sqm (2.97m(W) X 2.97m(D) X 2.7m(H))

Standard Booth

#### Facilities included:

- Company name on fascia board
- Side and back partition walls (white)
- One information desk
- Electrical wiring work for 1.0kW (100V / single phase)
- Usage charge until 1.0kW
- Booth cleaning for three days
- Carpeting Booth number plate
- Three spotlights
- One power outlet