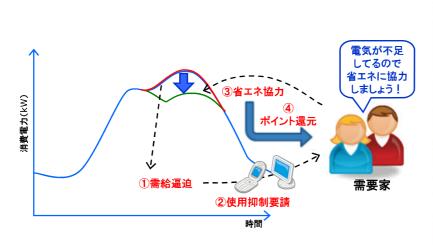

## デマンドレスポンスサービス

7

供給側の状況に応じて、電力消費を抑制/シフトした お客さまに対して、翌月以降の電気料金の支払いに 利用可能なポイントを還元するメニュー

使用要請画面イメージ (スマートフォン経由)

前年同月と比較して使用する電力量を減らすと、減らした電力量から換算したCO2排出量に応じて環境価値相当のポイントが貰えるサービス

Copyright © 2012 NTT FACILITIES, INC. All Rights Reserved.