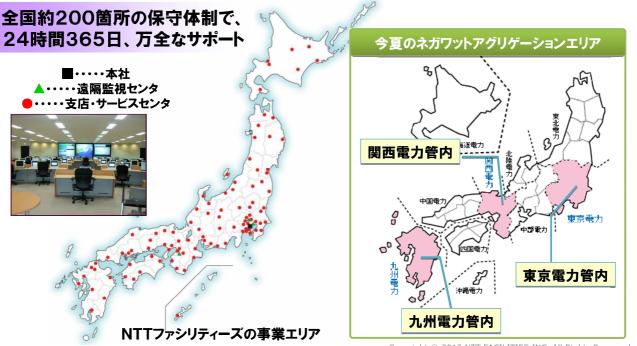

## 今夏のネガワットアグリゲーション規模

15

今夏、東京電力管内、関西電力管内、九州電力管内で約190施設のネガワットアグリゲーションを行った。

Copyright © 2012 NTT FACILITIES,INC. All Rights Reserved.

Copyright © 2012 NTT FACILITIES, INC. All Rights Reserved.

Smart