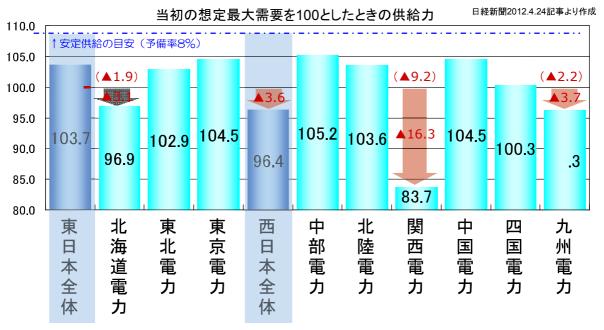

# 電力会社別の供給力 ~2012年夏季~

17

## 政府が3電力管内に要請した節電の数値目標をDR発動なしで達成 関西電力(11%)、四国電力(8.3%)、九州電力(10%)

- (注意) ・原発再稼動ゼロの場合の8月について、需要を2010年並みとした場合。
  - 需給検証委員会(H24.4.23)へ各電力会社が提出した試算値
  - ・括弧内は6/22見直し値