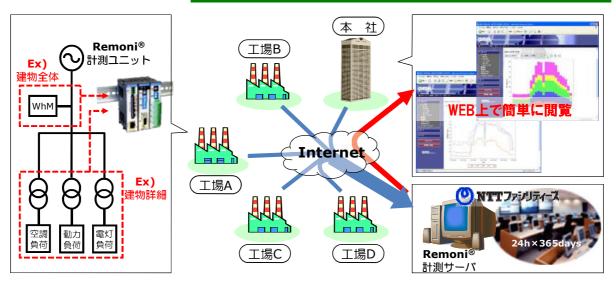

# エネルギー実績管理 ~見える化~

11

### エネルギー制御の第一歩は「見える化」から

# 昨夏、NTTグループでは、節電管理ツール(Remoni®)を導入し、ビル毎や会社毎の使用電力の見える化と目標管理により効率的に節電に取り組んだ。

Smart Safety