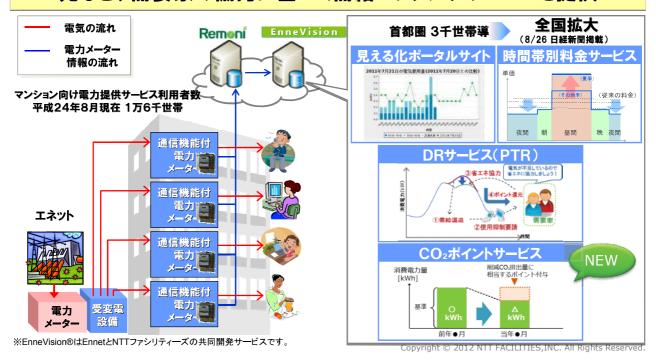

# マンションでの取組み

電力メーターから得られる計量情報を見える化し、時間帯別の料金 メニューやデマンドレスポンスや削減CO2排出量に対するポイント還 元など、需要家の協力に基づく需給マッチングサービスを提供

# 昼間の電力使用を抑制して朝晩夜間に分散して 使用すると電気料金が安くなるメニュー

Copyright © 2012 NTT FACILITIES, INC. All Rights Reserved.

## デマンドレスポンスサービス

7

供給側の状況に応じて、電力消費を抑制/シフトした お客さまに対して、翌月以降の電気料金の支払いに 利用可能なポイントを還元するメニュー

使用要請画面イメージ (スマートフォン経由)

前年同月と比較して使用する電力量を減らすと、減らした電力量から換算したCO2排出量に応じて環境価値相当のポイントが貰えるサービス

Copyright © 2012 NTT FACILITIES, INC. All Rights Reserved.