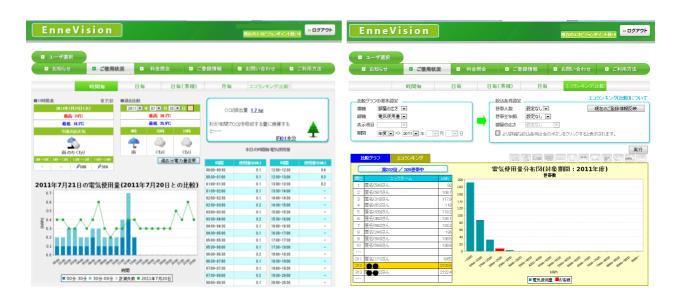

### 見える化の画面イメージ

5

- ・リアルタイムの消費電力や換算CO2排出量を表示
- サービス利用者間の電気使用量ランキング表示により、 省エネ活動を促進