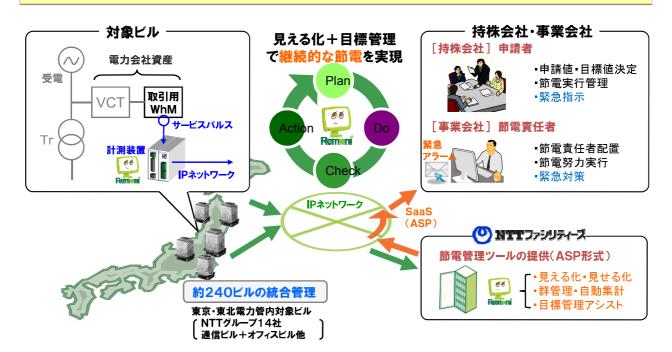

# 昨夏、NTTグループでは、節電管理ツール(Remoni®)を導入し、ビル毎や会社毎の使用電力の見える化と目標管理により効率的に節電に取り組んだ。

Smart Safety

#### NTTグループの節電アクションの体制と結果(H23年度)

13

各事業会社に節電責任者を設置し、目標値の90%を超えた場合は緊急対策の実行、予想 最高気温が35℃を超える場合は緊急対策の準備を行うなどの実行管理を行った結果、NTT グループのオフィスビルトータルで約33%の節電を達成した。

- ・ 供給側と需要側の間に入り、省エネ(ネガワット)の価値向上を図る。
- ・ 需要側の省エネを支援してネガワットを創出し、平常時および需給 逼迫時にネガワットを供給側へ提供する。