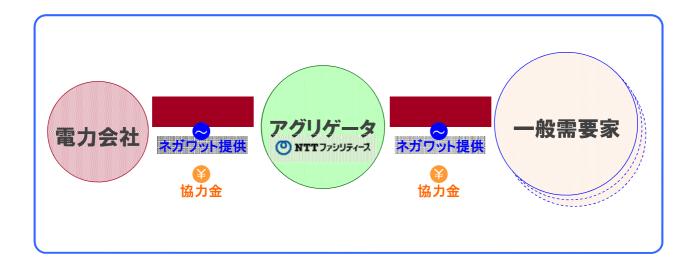

#### NTTグループの節電アクションの体制と結果(H23年度)

13

各事業会社に節電責任者を設置し、目標値の90%を超えた場合は緊急対策の実行、予想 最高気温が35℃を超える場合は緊急対策の準備を行うなどの実行管理を行った結果、NTT グループのオフィスビルトータルで約33%の節電を達成した。

- ・ 供給側と需要側の間に入り、省エネ(ネガワット)の価値向上を図る。
- ・ 需要側の省エネを支援してネガワットを創出し、平常時および需給 逼迫時にネガワットを供給側へ提供する。

## 今夏のネガワットアグリゲーション規模

15

今夏、東京電力管内、関西電力管内、九州電力管内で約190施設のネガワットアグリゲーションを行った。

Copyright © 2012 NTT FACILITIES,INC. All Rights Reserved.

Copyright © 2012 NTT FACILITIES, INC. All Rights Reserved.

Smart