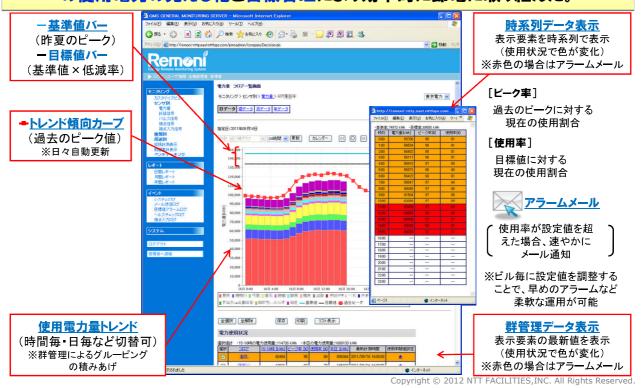

# エネルギー実績管理 ~見える化~

11

### エネルギー制御の第一歩は「見える化」から

# 昨夏、NTTグループでは、節電管理ツール(Remoni®)を導入し、ビル毎や会社毎の使用電力の見える化と目標管理により効率的に節電に取り組んだ。

Smart Safety