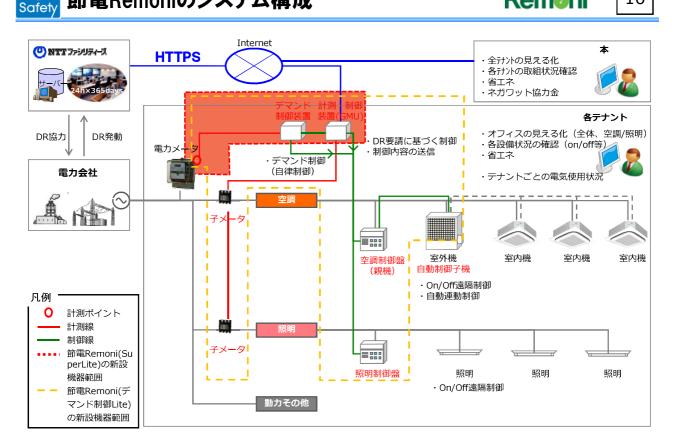

# 昨夏、NTTグループでは、節電管理ツール(Remoni®)を導入し、ビル毎や会社毎の使用電力の見える化と目標管理により効率的に節電に取り組んだ。

Smart Safety

#### NTTグループの節電アクションの体制と結果(H23年度)

13

各事業会社に節電責任者を設置し、目標値の90%を超えた場合は緊急対策の実行、予想 最高気温が35℃を超える場合は緊急対策の準備を行うなどの実行管理を行った結果、NTT グループのオフィスビルトータルで約33%の節電を達成した。

- ・ 供給側と需要側の間に入り、省エネ(ネガワット)の価値向上を図る。
- ・ 需要側の省エネを支援してネガワットを創出し、平常時および需給 逼迫時にネガワットを供給側へ提供する。