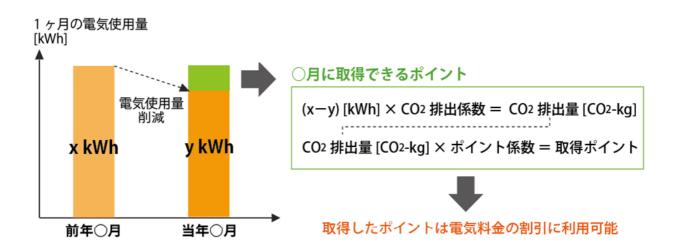

## デマンドレスポンスサービス

7

供給側の状況に応じて、電力消費を抑制/シフトした お客さまに対して、翌月以降の電気料金の支払いに 利用可能なポイントを還元するメニュー

使用要請画面イメージ (スマートフォン経由)

前年同月と比較して使用する電力量を減らすと、減らした電力量から換算したCO2排出量に応じて環境価値相当のポイントが貰えるサービス

Copyright © 2012 NTT FACILITIES, INC. All Rights Reserved.